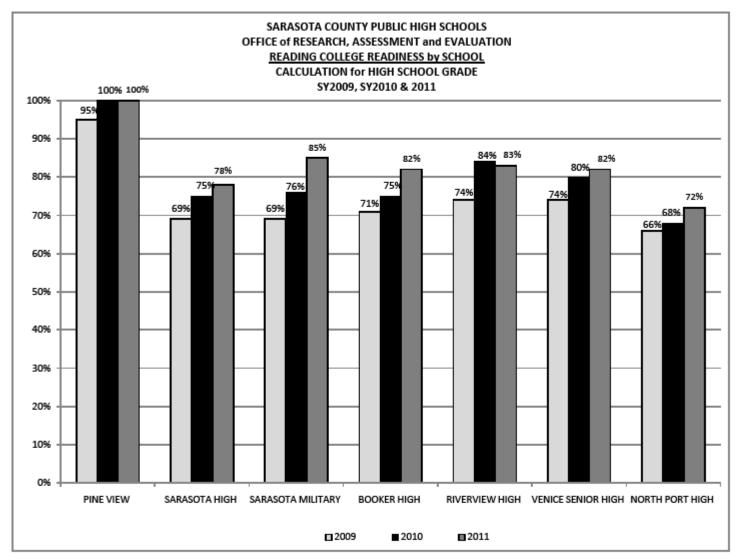

#### HIGH SCHOOL GRADE CALCULATION

| School             | Points Earned<br>in 2011 | Grade<br>Associated<br>with Points<br>Earned | Low Q.<br>Read in<br>2010 | Low Q<br>Read in<br>2011 | At-Risk<br>Graduation<br>2010 | At-Risk<br>Graduation<br>in 2011 | Reason for<br>Loss of Letter | Grade in 2011 |
|--------------------|--------------------------|----------------------------------------------|---------------------------|--------------------------|-------------------------------|----------------------------------|------------------------------|---------------|
| PINE VIEW          | 1528                     | Α                                            | 97%                       | 96%                      | 98%                           | 100%                             | NA                           | A             |
| SARASOTA HIGH      | 1199                     | Α                                            | 48%                       | 48%                      | 56%                           | 68%                              | Low Q Read                   | В             |
| SARASOTA MILITARY  | 1152                     | Α                                            | 63%                       | 49%                      | 85%                           | 82%                              | Low Q Read                   | В             |
| BOOKER HIGH        | 1143                     | Α                                            | 42%                       | 58%                      | 61%                           | 60%                              | At-Risk Grad                 | В             |
| RIVERVIEW HIGH     | 1163                     | Α                                            | 43%                       | 43%                      | 56%                           | 53%                              | Both                         | В             |
| VENICE SENIOR HIGH | 1150                     | Α                                            | 47%                       | 51%                      | 70%                           | 67%                              | At-Risk Grad                 | В             |
| NORTH PORT HIGH    | 1078                     | Α                                            | 44%                       | 44%                      | 79%                           | 68%                              | Both                         | В             |