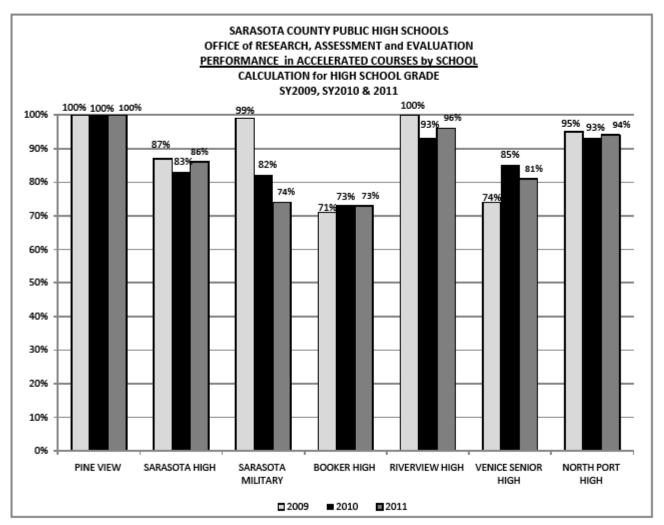

#### HIGH SCHOOL GRADE CALCULATION

| School             | Points Earned<br>in 2011 | Grade<br>Associated<br>with Points<br>Earned | Low Q.<br>Read in<br>2010 | Low Q<br>Read in<br>2011 | At-Risk<br>Graduation<br>2010 | At-Risk<br>Graduation<br>in 2011 | Reason for<br>Loss of Letter | Grade in 2011 |
|--------------------|--------------------------|----------------------------------------------|---------------------------|--------------------------|-------------------------------|----------------------------------|------------------------------|---------------|
| PINE VIEW          | 1528                     | Α                                            | 97%                       | 96%                      | 98%                           | 100%                             | NA                           | A             |
| SARASOTA HIGH      | 1199                     | Α                                            | 48%                       | 48%                      | 56%                           | 68%                              | Low Q Read                   | В             |
| SARASOTA MILITARY  | 1152                     | Α                                            | 63%                       | 49%                      | 85%                           | 82%                              | Low Q Read                   | В             |
| BOOKER HIGH        | 1143                     | Α                                            | 42%                       | 58%                      | 61%                           | 60%                              | At-Risk Grad                 | В             |
| RIVERVIEW HIGH     | 1163                     | Α                                            | 43%                       | 43%                      | 56%                           | 53%                              | Both                         | В             |
| VENICE SENIOR HIGH | 1150                     | Α                                            | 47%                       | 51%                      | 70%                           | 67%                              | At-Risk Grad                 | В             |
| NORTH PORT HIGH    | 1078                     | Α                                            | 44%                       | 44%                      | 79%                           | 68%                              | Both                         | В             |