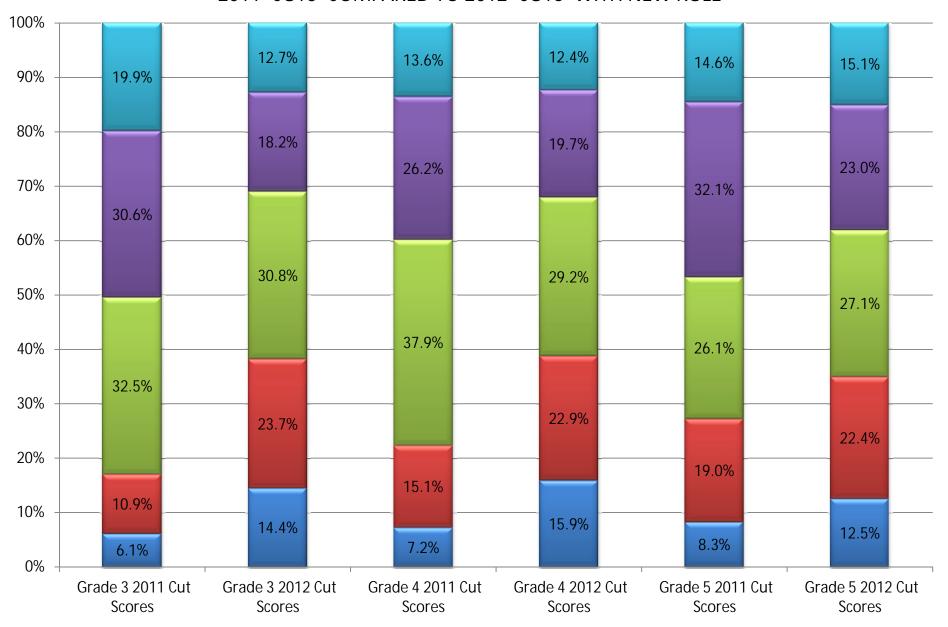

# SARASOTA COUNTY PUBLIC SCHOOLS PERCENT OF ELEMENTARY STUDENTS SCORING AT EACH READING ACHIEVEMENT LEVEL 2011 'CUTS' COMPARED TO 2012 'CUTS' WITH NEW RULE