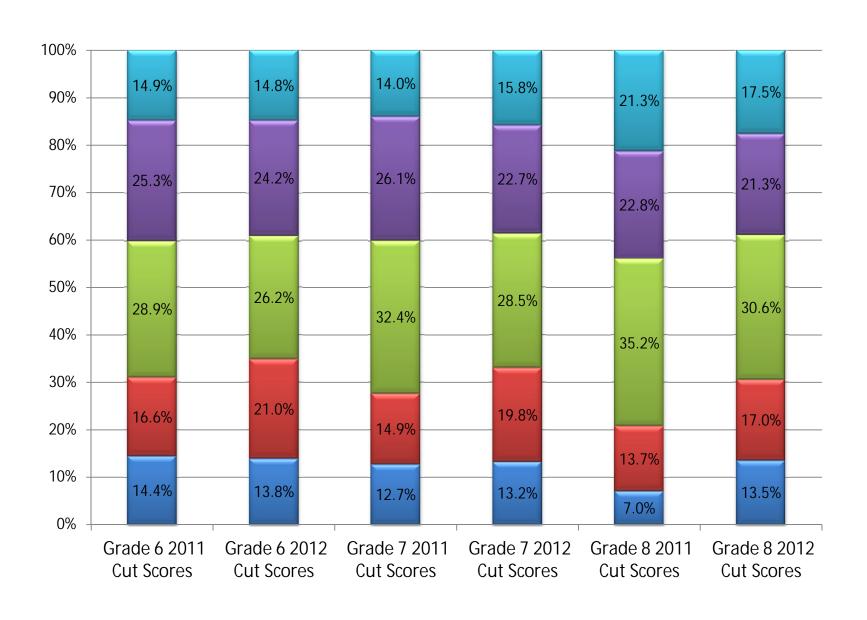

### SARASOTA COUNTY PUBLIC SCHOOLS PERCENT OF MIDDLE SCHOOL STUDENTS SCORING AT EACH READING ACHIEVEMENT LEVEL 2011 'CUTS' COMPARED TO 2012 'CUTS' WITH NEW RULE