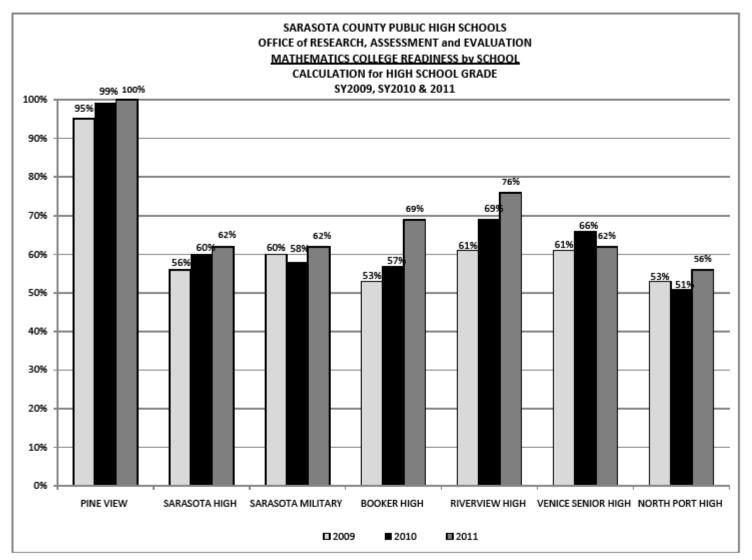

#### HIGH SCHOOL GRADE CALCULATION

| School             | Points Earned<br>in 2011 | Grade<br>Associated<br>with Points<br>Earned | Low Q.<br>Read in<br>2010 | Low Q<br>Read in<br>2011 | At-Risk<br>Graduation<br>2010 | At-Risk<br>Graduation<br>in 2011 | Reason for<br>Loss of Letter | Grade in 2011 |
|--------------------|--------------------------|----------------------------------------------|---------------------------|--------------------------|-------------------------------|----------------------------------|------------------------------|---------------|
| PINE VIEW          | 1528                     | Α                                            | 97%                       | 96%                      | 98%                           | 100%                             | NA                           | A             |
| SARASOTA HIGH      | 1199                     | Α                                            | 48%                       | 48%                      | 56%                           | 68%                              | Low Q Read                   | В             |
| SARASOTA MILITARY  | 1152                     | Α                                            | 63%                       | 49%                      | 85%                           | 82%                              | Low Q Read                   | В             |
| BOOKER HIGH        | 1143                     | Α                                            | 42%                       | 58%                      | 61%                           | 60%                              | At-Risk Grad                 | В             |
| RIVERVIEW HIGH     | 1163                     | Α                                            | 43%                       | 43%                      | 56%                           | 53%                              | Both                         | В             |
| VENICE SENIOR HIGH | 1150                     | Α                                            | 47%                       | 51%                      | 70%                           | 67%                              | At-Risk Grad                 | В             |
| NORTH PORT HIGH    | 1078                     | Α                                            | 44%                       | 44%                      | 79%                           | 68%                              | Both                         | В             |