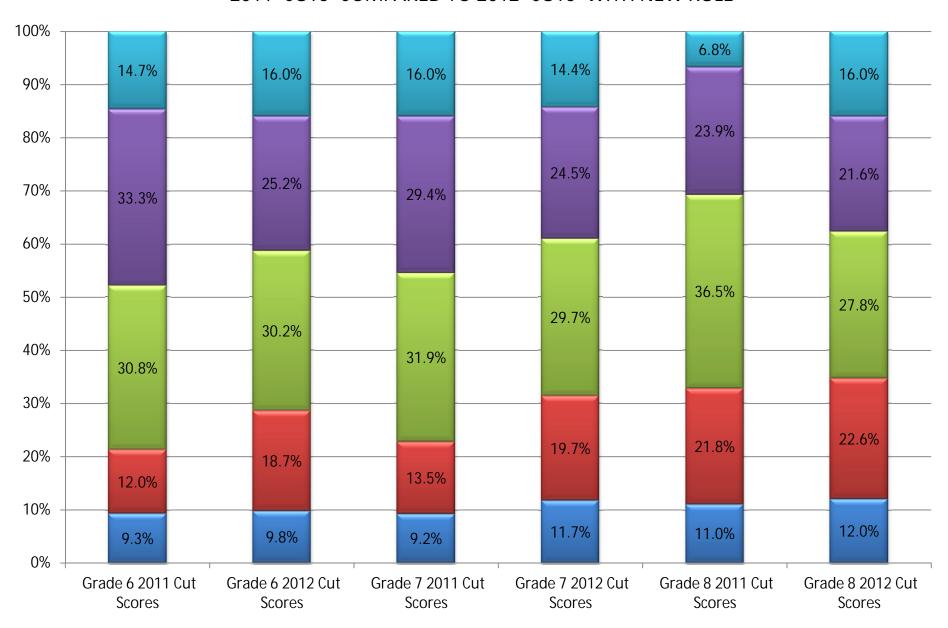

### SARASOTA COUNTY PUBLIC SCHOOLS PERCENT OF MIDDLE SCHOOL STUDENTS SCORING AT EACH READING ACHIEVEMENT LEVEL 2011 'CUTS' COMPARED TO 2012 'CUTS' WITH NEW RULE