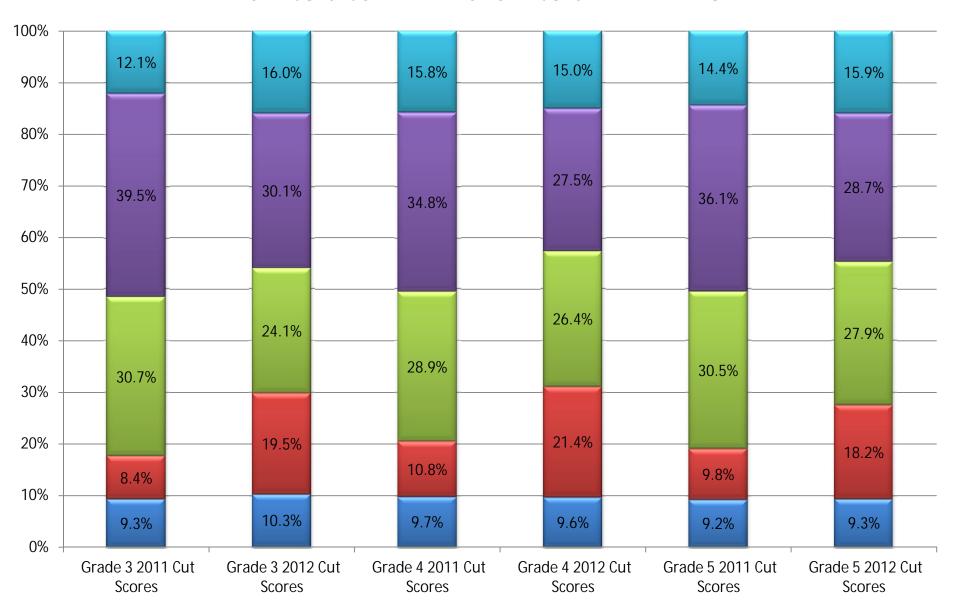

# SARASOTA COUNTY PUBLIC SCHOOLS PERCENT OF ELEMENTARY STUDENTS SCORING AT EACH MATHEMATICS ACHIEVEMENT LEVEL 2011 'CUTS' COMPARED TO 2012 'CUTS' WITH NEW RULE