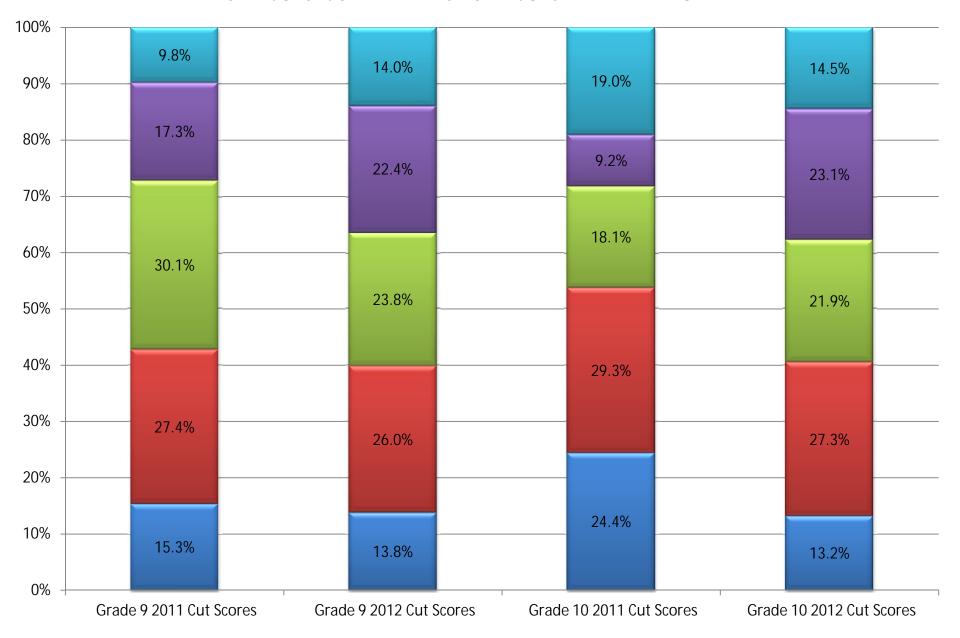

# SARASOTA COUNTY PUBLIC SCHOOLS PERCENT OF HIGH SCHOOL STUDENTS SCORING AT EACH READING ACHIEVEMENT LEVEL 2011 'CUTS' COMPARED TO 2012 'CUTS WITH NEW RULE