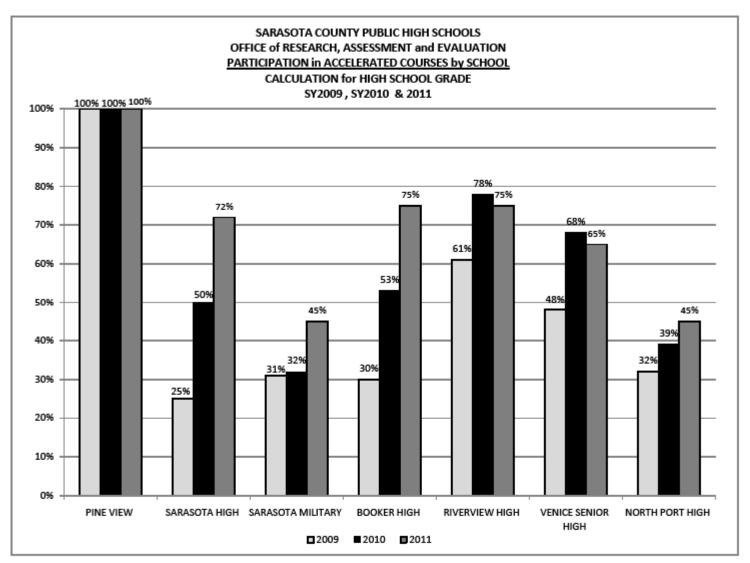

#### HIGH SCHOOL GRADE CALCULATION

| School             | Points Earned<br>in 2011 | Grade<br>Associated<br>with Points<br>Earned | Low Q.<br>Read in<br>2010 | Low Q<br>Read in<br>2011 | At-Risk<br>Graduation<br>2010 | At-Risk<br>Graduation<br>in 2011 | Reason for<br>Loss of Letter | Grade in 2011 |
|--------------------|--------------------------|----------------------------------------------|---------------------------|--------------------------|-------------------------------|----------------------------------|------------------------------|---------------|
| PINE VIEW          | 1528                     | Α                                            | 97%                       | 96%                      | 98%                           | 100%                             | NA                           | A             |
| SARASOTA HIGH      | 1199                     | Α                                            | 48%                       | 48%                      | 56%                           | 68%                              | Low Q Read                   | В             |
| SARASOTA MILITARY  | 1152                     | Α                                            | 63%                       | 49%                      | 85%                           | 82%                              | Low Q Read                   | В             |
| BOOKER HIGH        | 1143                     | Α                                            | 42%                       | 58%                      | 61%                           | 60%                              | At-Risk Grad                 | В             |
| RIVERVIEW HIGH     | 1163                     | Α                                            | 43%                       | 43%                      | 56%                           | 53%                              | Both                         | В             |
| VENICE SENIOR HIGH | 1150                     | Α                                            | 47%                       | 51%                      | 70%                           | 67%                              | At-Risk Grad                 | В             |
| NORTH PORT HIGH    | 1078                     | Α                                            | 44%                       | 44%                      | 79%                           | 68%                              | Both                         | В             |