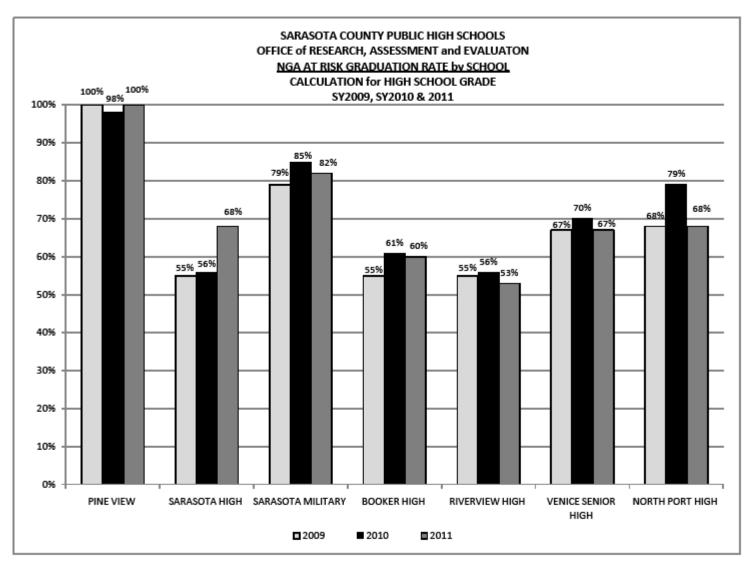

#### HIGH SCHOOL GRADE CALCULATION

| School             | Points Earned<br>in 2011 | Grade<br>Associated<br>with Points<br>Earned | Low Q.<br>Read in<br>2010 | Low Q<br>Read in<br>2011 | At-Risk<br>Graduation<br>2010 | At-Risk<br>Graduation<br>in 2011 | Reason for<br>Loss of Letter | Grade in 2011 |
|--------------------|--------------------------|----------------------------------------------|---------------------------|--------------------------|-------------------------------|----------------------------------|------------------------------|---------------|
| PINE VIEW          | 1528                     | Α                                            | 97%                       | 96%                      | 98%                           | 100%                             | NA                           | A             |
| SARASOTA HIGH      | 1199                     | Α                                            | 48%                       | 48%                      | 56%                           | 68%                              | Low Q Read                   | В             |
| SARASOTA MILITARY  | 1152                     | Α                                            | 63%                       | 49%                      | 85%                           | 82%                              | Low Q Read                   | В             |
| BOOKER HIGH        | 1143                     | Α                                            | 42%                       | 58%                      | 61%                           | 60%                              | At-Risk Grad                 | В             |
| RIVERVIEW HIGH     | 1163                     | Α                                            | 43%                       | 43%                      | 56%                           | 53%                              | Both                         | В             |
| VENICE SENIOR HIGH | 1150                     | Α                                            | 47%                       | 51%                      | 70%                           | 67%                              | At-Risk Grad                 | В             |
| NORTH PORT HIGH    | 1078                     | Α                                            | 44%                       | 44%                      | 79%                           | 68%                              | Both                         | В             |